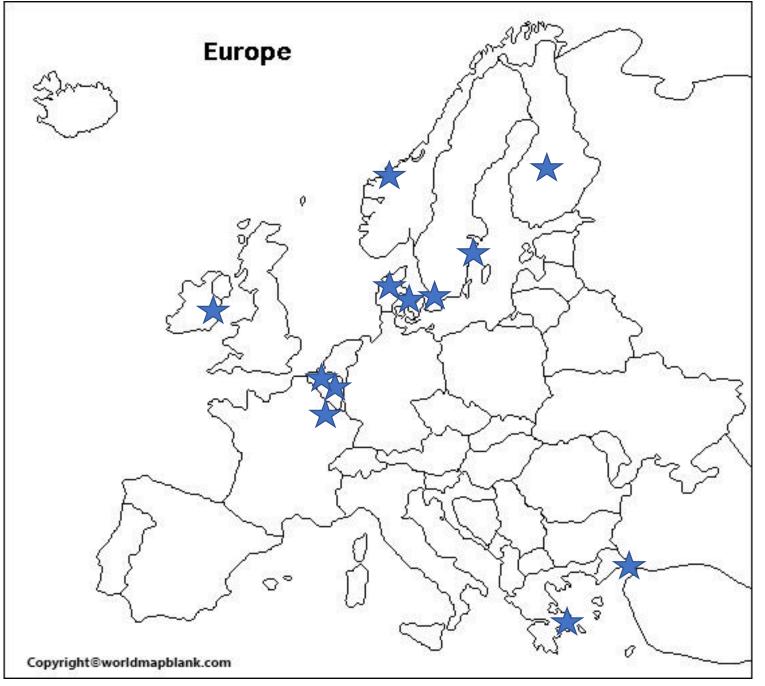

**VIRTUAL MEETING** 

**12 November 2021** 

**Re-accreditation** 

Lund 2015 **Ghent** 2015 Copenhagen 2015 **Jyvaskyla** 2015 2015 Istanbul **Dublin** 2015 **Trondheim** 2016 Melle 2016 **Athens** 2017 Nancy 2017 **Stockholm** 2018 **Aarhus** 2019

| Lund       | 2015 | 2019 | 2023 |
|------------|------|------|------|
| Ghent      | 2015 | 2019 | 2023 |
| Copenhagen | 2015 | 2019 | 2023 |
| Jyvaskyla  | 2015 | 2019 | 2023 |
| Istanbul   | 2015 | 2019 | 2023 |
| Dublin     | 2015 | 2019 | 2023 |
| Trondheim  | 2016 | 2020 | 2024 |
| Melle      | 2016 | 2020 | 2024 |
| Athens     | 2017 | 2021 | 2025 |
| Nancy      | 2017 | 2021 | 2025 |
| Stockholm  | 2018 | 2022 | 2026 |
| Aarhus     | 2019 | 2023 | 2027 |