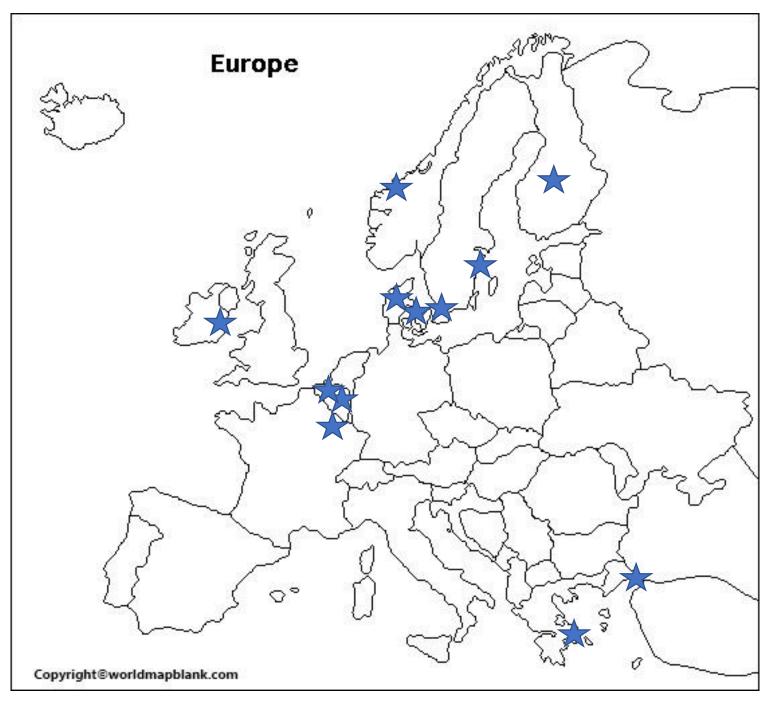

**VIRTUAL MEETING** 

**12 November 2021** 

**Re-accreditation** 

Lund 2015 **Ghent** 2015 Copenhagen 2015 **Jyvaskyla** 2015 2015 Istanbul **Dublin** 2015 **Trondheim** 2016 Melle 2016 **Athens** 2017 Nancy 2017 **Stockholm** 2018 **Aarhus** 2019

| Lund       | 2015 | 2019 | 2023 |
|------------|------|------|------|
| Ghent      | 2015 | 2019 | 2023 |
| Copenhagen | 2015 | 2019 | 2023 |
| Jyvaskyla  | 2015 | 2019 | 2023 |
| Istanbul   | 2015 | 2019 | 2023 |
| Dublin     | 2015 | 2019 | 2023 |
| Trondheim  | 2016 | 2020 | 2024 |
| Melle      | 2016 | 2020 | 2024 |
| Athens     | 2017 | 2021 | 2025 |
| Nancy      | 2017 | 2021 | 2025 |
| Stockholm  | 2018 | 2022 | 2026 |
| Aarhus     | 2019 | 2023 | 2027 |